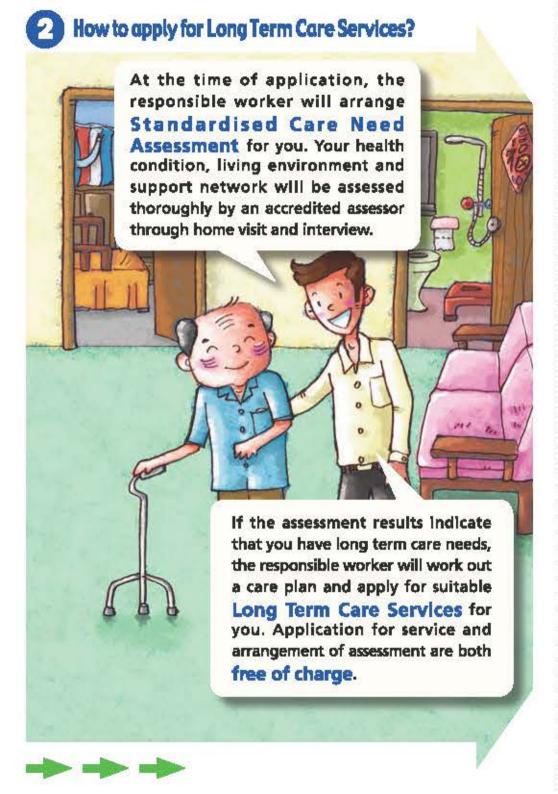

# Can Subsidised Long Term Care Services help?









## **Community Care Services:**

Elders assessed to be suitable for Community Care Services, they can attend Day Care Centres for the Elderly in the neighbourhood for care services, or stay at home and receive personal care services delivered by Home-based Services Teams, e.g. bathing, rehabilitation exercise, medication management, escort services, meal delivery, etc.











Telephone numbers, fax numbers and email addresses of Standardised Care Need Assessment Management Offices (Elderly Services) are as follows:

### (Hong Kong)

Standardised Care Need Assessment Management Office (Elderly Services) (Hong Kong)

(Service areas: Central, Western and Islands District, Eastern and

Wanchai District, Southern District)
Tel No: 2546 7491 Fax No: 2543 7495
Email address: scnamoeshkeng